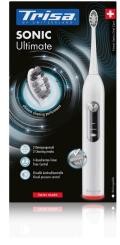

## INNOVATIVE DRIVE TECHNOLOGY

For a superior deep cleaning performance thanks to 40,000\* sonic movements and the hydrodynamic effect, they generate.

clean

3 Cleaning modes

Time Control

Visual pressure control

200050 MAW-vd2302-02 01/2024

Sonic toothbrush **TRISA Sonic Ultimate** 

Trisa