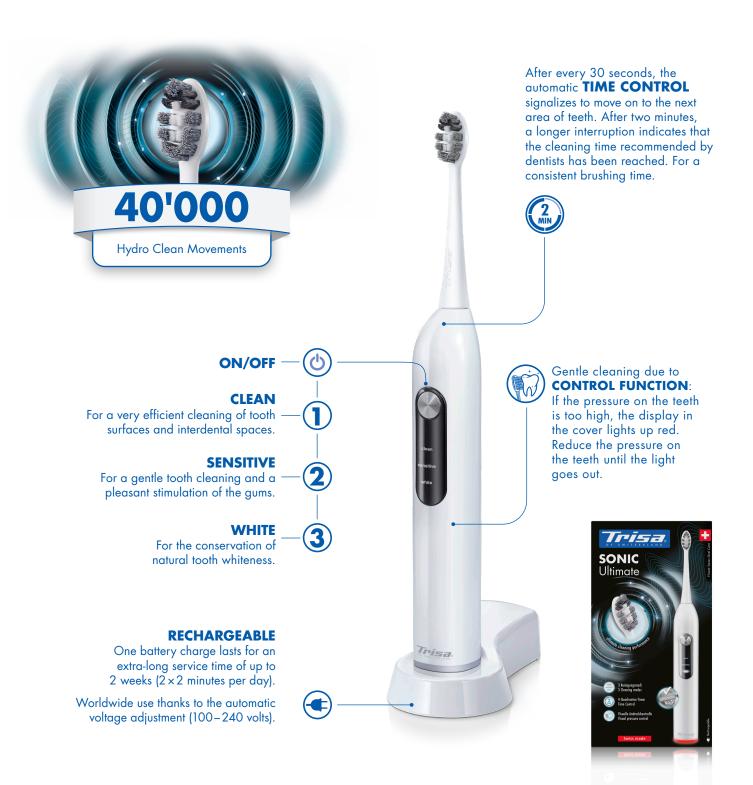

## INNOVATIVE DRIVE TECHNOLOGY

For a superior deep cleaning performance thanks to 40,000\* sonic movements and the hydrodynamic effect, they generate.

clean

3 Cleaning modes

Time Control

Visual pressure control

\* For «Sensitive» cleaning mode: Due to the technical set-up, deviations of +/- 2% may occur.