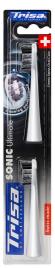

## **TRISA Sonic Ultimate replacement brush heads**

With particularly fine bristles ensure gentle and at the same time thorough cleaning. Thanks to the compact and thin shape of the brush head, even hardto-reach areas can be easily reached.

Replacement brush heads suitable for:

Recommended by Swiss dentists. Developed and produced in Switzerland.

TRISA AG | CH-6234 Triengen | Switzerland Phone +41 (0)41 935 35 35 | www.trisa.ch | bestellung@trisa.ch